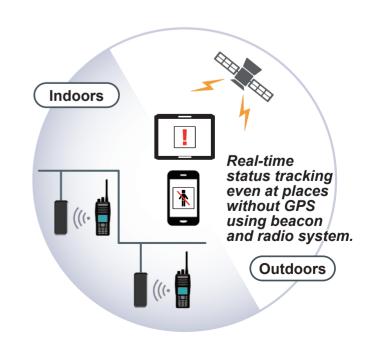

INDOOR/OUTDOOR

In our fast-moving world, knowing the locations of the people you rely on is critical. GPS can pinpoint them outdoors, but satellite signals are often unreliable indoors, blocked by walls or other structures. Something else is needed: our Indoor/ Outdoor Positioning and Tracking solution, developed jointly with ZONITH.

A positioning and tracking system helps you to get the right resource to the right place at the right time – all fully visible from your office. Indoor Bluetooth

beacons combined with GPS enable the real-time tracking, reporting and recording of each person's location and status.