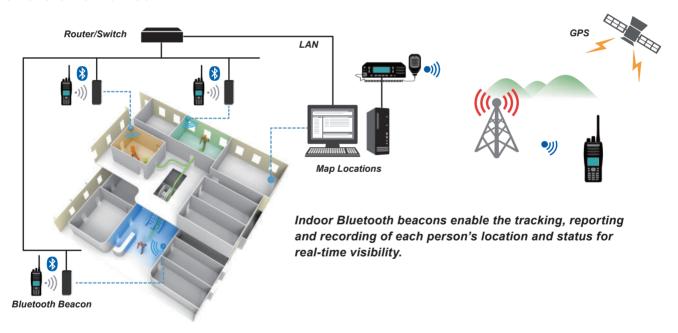

A positioning and tracking system helps you to get the right resource to the right place at the right time – all fully visible from your office. Indoor Bluetooth

beacons combined with GPS enable the real-time tracking, reporting and recording of each person's location and status.

- Locate people indoors using Bluetooth and people outdoors using GPS
- Receive location information with all emergency calls and be certain of the last known location of a worker on receipt of a Lone Worker or Man Down alarm