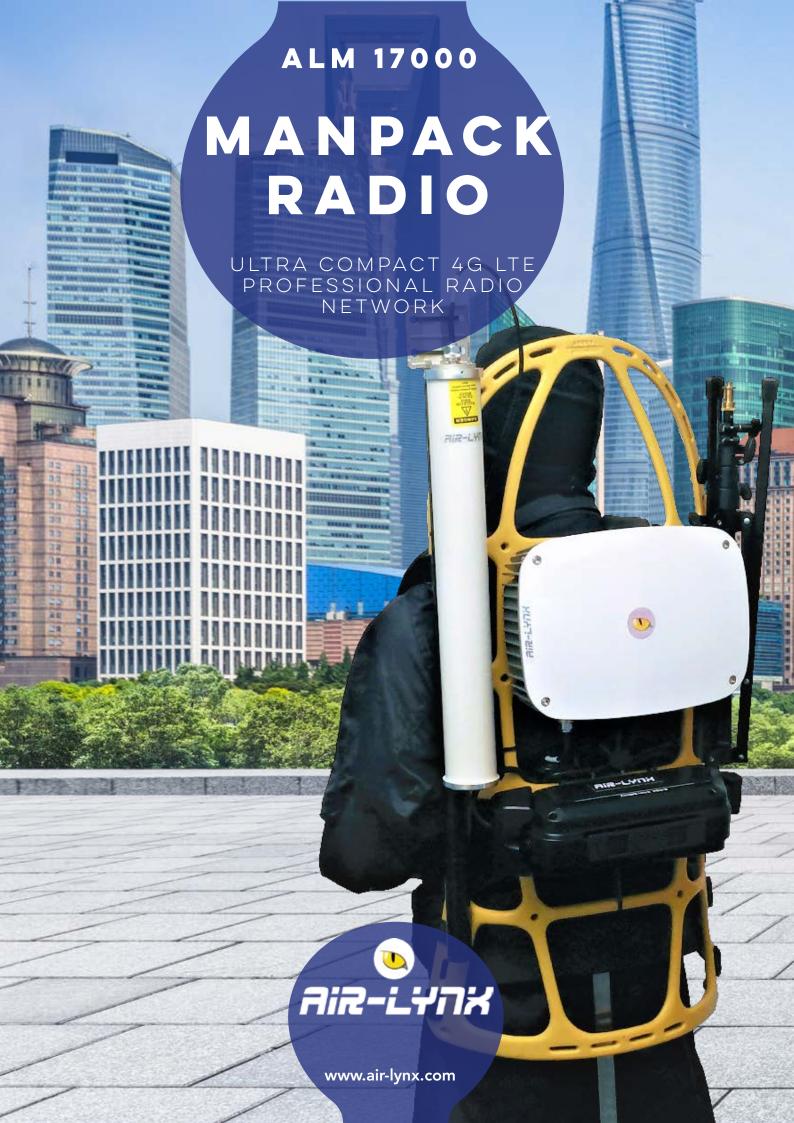

## FIRST MANPACK RADIO NETWORK WITH EMBEDDED BROADBAND MULTICAST

Adapted to all critical missions, first responders can carry with them a 4G LTE Professional Radio Network anytime, anywhere. Very fast to deploy and ultra-compact, Air-Lynx ManPack has many services embedded as Push-to-talk, geolocation and for the first time, Video Multicast with eMBMS native implementation.

**KEY FEATURES** 

Tactical tripod

MANPACK CORE
310x205x90
2x 1W MIMO
eMBMS Multicast
ePC Light
Room for external application

Retractable antenna

Batteries 6 hours

Bagpack or External Frame System

OPTIONS

MIMO Antenna on demand Carbon Fiber Mass Customizable colors Multiple batteries Air-Lynx MCPTT or external **●** AiR-LYNX